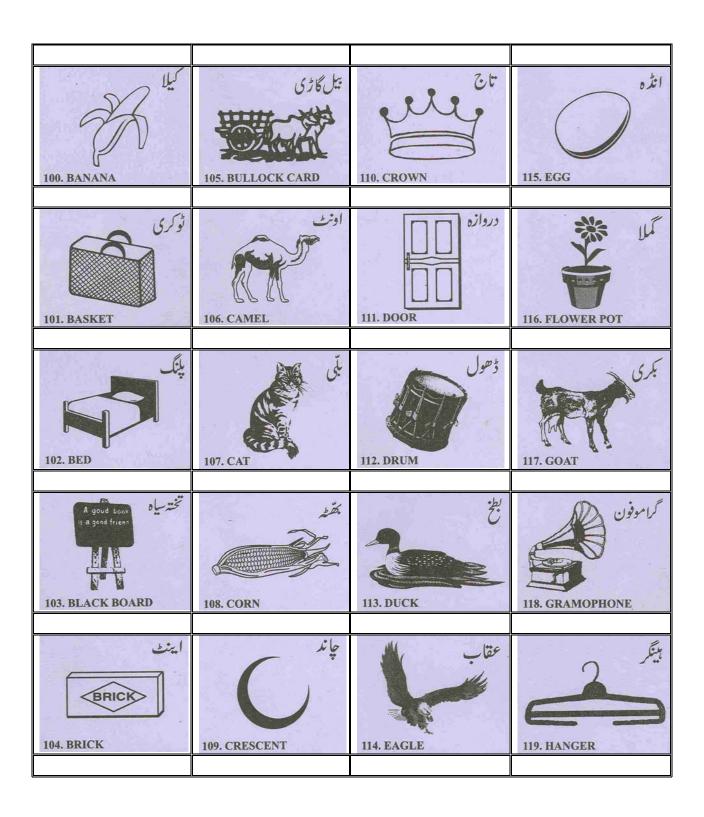

| 65  | Roller of wood | 66   | Rose           |  |
|-----|----------------|------|----------------|--|
| 67  | Scissors       | 68   | Scooter        |  |
| 69  | Sweing machine | 69-A | Sickle         |  |
| 70  | spade          | 71   | Saw            |  |
| 72  | Spectacles     | 73   | Spinning wheel |  |
| 74  | Suitcase       | 75   | Stage          |  |
| 76  | Tumbler        | 77   | Table          |  |
| 78  | Table lamp     | 79   | Takhti         |  |
| 80  | Тар            | 81   | Teapot         |  |
| 82  | Telephone      | 83   | Television     |  |
| 84  | Tiger          | 85   | Tonga          |  |
| 86  | Tongs          | 87   | Tractor        |  |
| 88  | Tree           | 89   | Truck          |  |
| 90  | Turban         | 91   | Umbrella       |  |
| 92  | Well           | 93   | Wheel          |  |
| 94  | Whistle        | 95   | Writst watch   |  |
| 96  | Waist coat     | 97   | Aero plane     |  |
| 98  | Almirah        | 99   | Apple          |  |
| 100 | Banana         | 101  | Basket         |  |
| 102 | Bed            | 103  | Blackboard     |  |
| 104 | Buck           | 105  | Bullock cart   |  |
| 106 | Camel          | 107  | Cat            |  |
| 108 | Corn           | 109  | Cresent        |  |
| 110 | Crown          | 111  | Door           |  |
| 112 | Drum           | 113  | Duck           |  |
| 114 | Eagle          | 115  | Egg            |  |
| 116 | Flower pot     | 117  | Goat           |  |
| 118 | Gramophone     | 119  | Hanger         |  |
| 120 | Hen            | 121  | Hockey         |  |
| 122 | House          | 123  | Key            |  |
| 124 | Lady finger    | 125  | Leaf           |  |
| 126 | Mango          | 127  | Мар            |  |
| 128 | Match stick    | 129  | Oil stove      |  |
| 130 | Ostrich        | 131  | Parrot         |  |
| 132 | Peacock        | 133  | Pen            |  |
| 134 | Pomegranate    | 135  | Rabbit         |  |
| 136 | Radio          | 137  | Revolver       |  |
| 138 | Screw          | 139  | Slate          |  |
| 140 | Sparrow        | 141  | Star           |  |
| 142 | Torch          | 143  | Tower          |  |
| 144 | Typewriter     | 145  | Water cooler   |  |
| 146 | Wrench         |      |                |  |