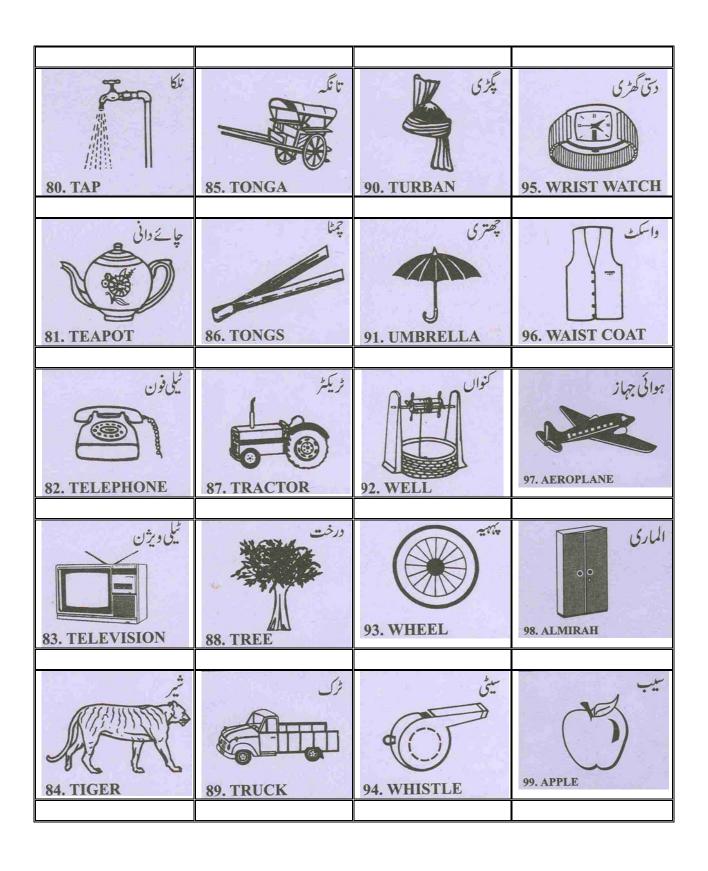

| 65  | Roller of wood | 66   | Rose           |  |
|-----|----------------|------|----------------|--|
| 67  | Scissors       | 68   | Scooter        |  |
| 69  | Sweing machine | 69-A | Sickle         |  |
| 70  | spade          | 71   | Saw            |  |
| 72  | Spectacles     | 73   | Spinning wheel |  |
| 74  | Suitcase       | 75   | Stage          |  |
| 76  | Tumbler        | 77   | Table          |  |
| 78  | Table lamp     | 79   | Takhti         |  |
| 80  | Тар            | 81   | Teapot         |  |
| 82  | Telephone      | 83   | Television     |  |
| 84  | Tiger          | 85   | Tonga          |  |
| 86  | Tongs          | 87   | Tractor        |  |
| 88  | Tree           | 89   | Truck          |  |
| 90  | Turban         | 91   | Umbrella       |  |
| 92  | Well           | 93   | Wheel          |  |
| 94  | Whistle        | 95   | Writst watch   |  |
| 96  | Waist coat     | 97   | Aero plane     |  |
| 98  | Almirah        | 99   | Apple          |  |
| 100 | Banana         | 101  | Basket         |  |
| 102 | Bed            | 103  | Blackboard     |  |
| 104 | Buck           | 105  | Bullock cart   |  |
| 106 | Camel          | 107  | Cat            |  |
| 108 | Corn           | 109  | Cresent        |  |
| 110 | Crown          | 111  | Door           |  |
| 112 | Drum           | 113  | Duck           |  |
| 114 | Eagle          | 115  | Egg            |  |
| 116 | Flower pot     | 117  | Goat           |  |
| 118 | Gramophone     | 119  | Hanger         |  |
| 120 | Hen            | 121  | Hockey         |  |
| 122 | House          | 123  | Key            |  |
| 124 | Lady finger    | 125  | Leaf           |  |
| 126 | Mango          | 127  | Мар            |  |
| 128 | Match stick    | 129  | Oil stove      |  |
| 130 | Ostrich        | 131  | Parrot         |  |
| 132 | Peacock        | 133  | Pen            |  |
| 134 | Pomegranate    | 135  | Rabbit         |  |
| 136 | Radio          | 137  | Revolver       |  |
| 138 | Screw          | 139  | Slate          |  |
| 140 | Sparrow        | 141  | Star           |  |
| 142 | Torch          | 143  | Tower          |  |
| 144 | Typewriter     | 145  | Water cooler   |  |
| 146 | Wrench         |      |                |  |