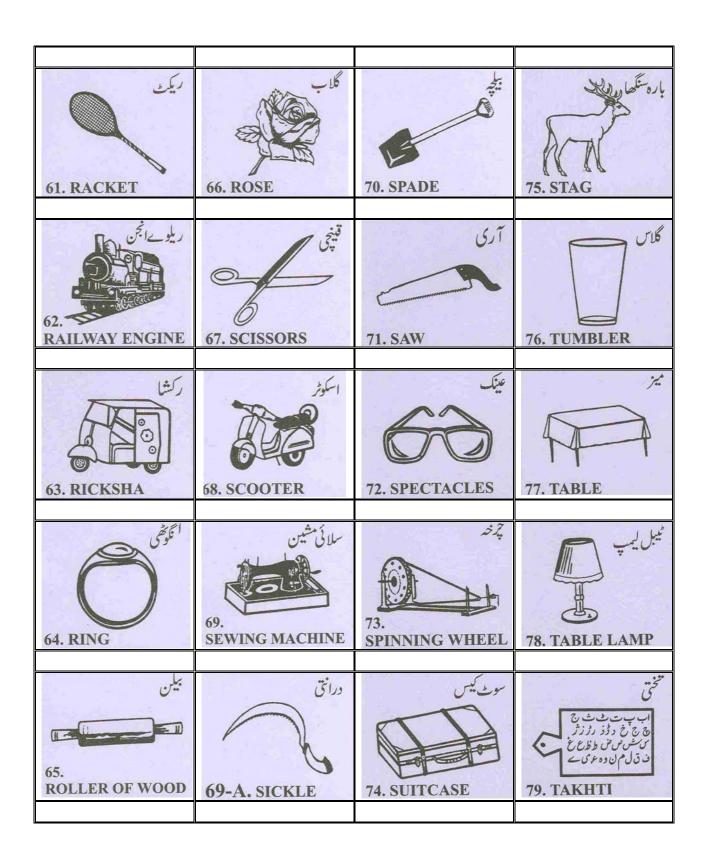

| 65  | Roller of wood | 66   | Rose           |  |
|-----|----------------|------|----------------|--|
| 67  | Scissors       | 68   | Scooter        |  |
| 69  | Sweing machine | 69-A | Sickle         |  |
| 70  | spade          | 71   | Saw            |  |
| 72  | Spectacles     | 73   | Spinning wheel |  |
| 74  | Suitcase       | 75   | Stage          |  |
| 76  | Tumbler        | 77   | Table          |  |
| 78  | Table lamp     | 79   | Takhti         |  |
| 80  | Тар            | 81   | Teapot         |  |
| 82  | Telephone      | 83   | Television     |  |
| 84  | Tiger          | 85   | Tonga          |  |
| 86  | Tongs          | 87   | Tractor        |  |
| 88  | Tree           | 89   | Truck          |  |
| 90  | Turban         | 91   | Umbrella       |  |
| 92  | Well           | 93   | Wheel          |  |
| 94  | Whistle        | 95   | Writst watch   |  |
| 96  | Waist coat     | 97   | Aero plane     |  |
| 98  | Almirah        | 99   | Apple          |  |
| 100 | Banana         | 101  | Basket         |  |
| 102 | Bed            | 103  | Blackboard     |  |
| 104 | Buck           | 105  | Bullock cart   |  |
| 106 | Camel          | 107  | Cat            |  |
| 108 | Corn           | 109  | Cresent        |  |
| 110 | Crown          | 111  | Door           |  |
| 112 | Drum           | 113  | Duck           |  |
| 114 | Eagle          | 115  | Egg            |  |
| 116 | Flower pot     | 117  | Goat           |  |
| 118 | Gramophone     | 119  | Hanger         |  |
| 120 | Hen            | 121  | Hockey         |  |
| 122 | House          | 123  | Key            |  |
| 124 | Lady finger    | 125  | Leaf           |  |
| 126 | Mango          | 127  | Мар            |  |
| 128 | Match stick    | 129  | Oil stove      |  |
| 130 | Ostrich        | 131  | Parrot         |  |
| 132 | Peacock        | 133  | Pen            |  |
| 134 | Pomegranate    | 135  | Rabbit         |  |
| 136 | Radio          | 137  | Revolver       |  |
| 138 | Screw          | 139  | Slate          |  |
| 140 | Sparrow        | 141  | Star           |  |
| 142 | Torch          | 143  | Tower          |  |
| 144 | Typewriter     | 145  | Water cooler   |  |
| 146 | Wrench         |      |                |  |