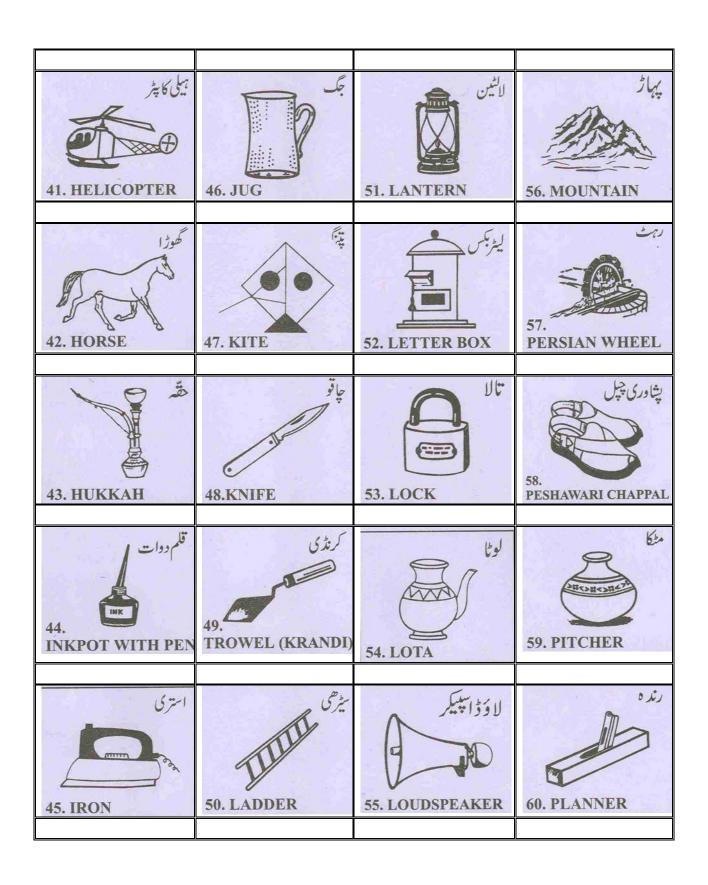

| 1  | Arrow           | 2  | Axe               |  |
|----|-----------------|----|-------------------|--|
| 3  | Bat             | 4  | Ball              |  |
| 5  | Bicycle         | 6  | Boat              |  |
| 7  | Bottle          | 8  | Bowl              |  |
| 9  | Bridge          | 10 | Book              |  |
| 11 | Brush           | 12 | Bucket            |  |
| 13 | Bulb            | 14 | Bunch of Grapes   |  |
| 15 | Bus             | 16 | Butterfly         |  |
| 17 | Candle          | 18 | Car               |  |
| 19 | Сар             | 20 | Chiragh (Lamp)    |  |
| 21 | Chair           | 22 | Charpai           |  |
| 23 | Clock           | 24 | Coat              |  |
| 25 | Comb            | 26 | Cow               |  |
| 27 | Cup & Saucer    | 28 | Dove              |  |
| 29 | Elephant        | 30 | Fan               |  |
| 31 | Fist            | 32 | Fish              |  |
| 33 | Flower vase     | 34 | Foot ball         |  |
| 35 | Fountain        | 36 | Garland           |  |
| 37 | Ghulail         | 38 | Gun               |  |
| 39 | Hand pump       | 40 | Hammer            |  |
| 41 | Helicopter      | 42 | Horse             |  |
| 43 | Hukkah          | 44 | Inkpot with pen   |  |
| 45 | Iron            | 46 | Jug               |  |
| 47 | Kite            | 48 | Knife             |  |
| 49 | Trowel (Krandi) | 50 | Ladder            |  |
| 51 | Lantern         | 52 | Letter box        |  |
| 53 | Lock            | 54 | Lota              |  |
| 55 | Loudspeaker     | 56 | Mountain          |  |
| 57 | Persian wheel   | 58 | Peshawari chappal |  |
| 59 | Pitcher         | 60 | Planner           |  |
| 61 | Racket          | 62 | Railway engine    |  |
| 63 | Rickshaw        | 64 | Ring              |  |

| 65  | Roller of wood | 66   | Rose           |  |
|-----|----------------|------|----------------|--|
| 67  | Scissors       | 68   | Scooter        |  |
| 69  | Sweing machine | 69-A | Sickle         |  |
| 70  | spade          | 71   | Saw            |  |
| 72  | Spectacles     | 73   | Spinning wheel |  |
| 74  | Suitcase       | 75   | Stage          |  |
| 76  | Tumbler        | 77   | Table          |  |
| 78  | Table lamp     | 79   | Takhti         |  |
| 80  | Тар            | 81   | Teapot         |  |
| 82  | Telephone      | 83   | Television     |  |
| 84  | Tiger          | 85   | Tonga          |  |
| 86  | Tongs          | 87   | Tractor        |  |
| 88  | Tree           | 89   | Truck          |  |
| 90  | Turban         | 91   | Umbrella       |  |
| 92  | Well           | 93   | Wheel          |  |
| 94  | Whistle        | 95   | Writst watch   |  |
| 96  | Waist coat     | 97   | Aero plane     |  |
| 98  | Almirah        | 99   | Apple          |  |
| 100 | Banana         | 101  | Basket         |  |
| 102 | Bed            | 103  | Blackboard     |  |
| 104 | Buck           | 105  | Bullock cart   |  |
| 106 | Camel          | 107  | Cat            |  |
| 108 | Corn           | 109  | Cresent        |  |
| 110 | Crown          | 111  | Door           |  |
| 112 | Drum           | 113  | Duck           |  |
| 114 | Eagle          | 115  | Egg            |  |
| 116 | Flower pot     | 117  | Goat           |  |
| 118 | Gramophone     | 119  | Hanger         |  |
| 120 | Hen            | 121  | Hockey         |  |
| 122 | House          | 123  | Key            |  |
| 124 | Lady finger    | 125  | Leaf           |  |
| 126 | Mango          | 127  | Мар            |  |
| 128 | Match stick    | 129  | Oil stove      |  |
| 130 | Ostrich        | 131  | Parrot         |  |
| 132 | Peacock        | 133  | Pen            |  |
| 134 | Pomegranate    | 135  | Rabbit         |  |
| 136 | Radio          | 137  | Revolver       |  |
| 138 | Screw          | 139  | Slate          |  |
| 140 | Sparrow        | 141  | Star           |  |
| 142 | Torch          | 143  | Tower          |  |
| 144 | Typewriter     | 145  | Water cooler   |  |
| 146 | Wrench         |      |                |  |