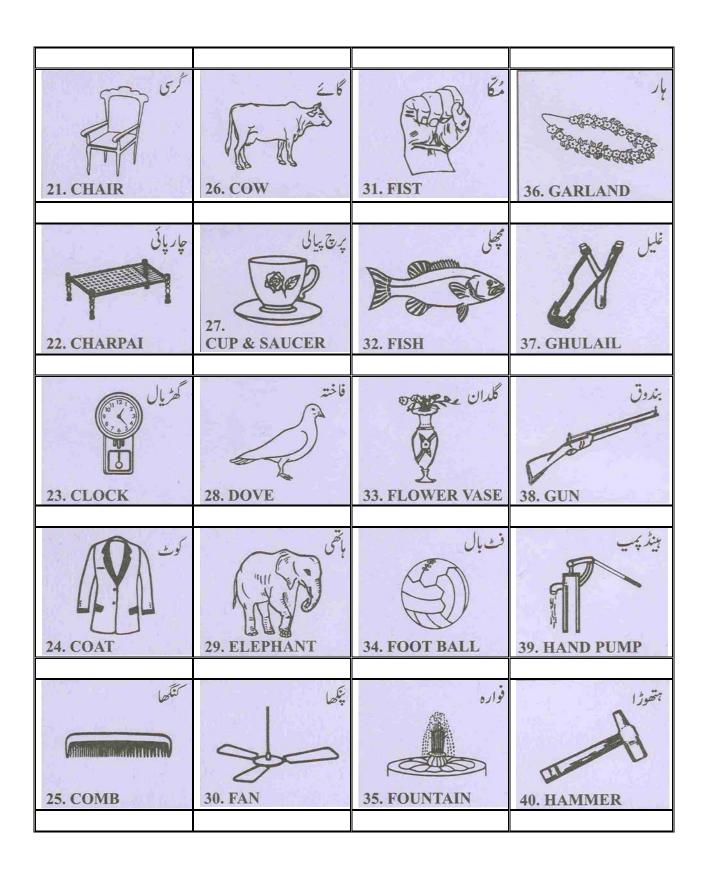

| 1  | Arrow           | 2  | Axe               |  |
|----|-----------------|----|-------------------|--|
| 3  | Bat             | 4  | Ball              |  |
| 5  | Bicycle         | 6  | Boat              |  |
| 7  | Bottle          | 8  | Bowl              |  |
| 9  | Bridge          | 10 | Book              |  |
| 11 | Brush           | 12 | Bucket            |  |
| 13 | Bulb            | 14 | Bunch of Grapes   |  |
| 15 | Bus             | 16 | Butterfly         |  |
| 17 | Candle          | 18 | Car               |  |
| 19 | Сар             | 20 | Chiragh (Lamp)    |  |
| 21 | Chair           | 22 | Charpai           |  |
| 23 | Clock           | 24 | Coat              |  |
| 25 | Comb            | 26 | Cow               |  |
| 27 | Cup & Saucer    | 28 | Dove              |  |
| 29 | Elephant        | 30 | Fan               |  |
| 31 | Fist            | 32 | Fish              |  |
| 33 | Flower vase     | 34 | Foot ball         |  |
| 35 | Fountain        | 36 | Garland           |  |
| 37 | Ghulail         | 38 | Gun               |  |
| 39 | Hand pump       | 40 | Hammer            |  |
| 41 | Helicopter      | 42 | Horse             |  |
| 43 | Hukkah          | 44 | Inkpot with pen   |  |
| 45 | Iron            | 46 | Jug               |  |
| 47 | Kite            | 48 | Knife             |  |
| 49 | Trowel (Krandi) | 50 | Ladder            |  |
| 51 | Lantern         | 52 | Letter box        |  |
| 53 | Lock            | 54 | Lota              |  |
| 55 | Loudspeaker     | 56 | Mountain          |  |
| 57 | Persian wheel   | 58 | Peshawari chappal |  |
| 59 | Pitcher         | 60 | Planner           |  |
| 61 | Racket          | 62 | Railway engine    |  |
| 63 | Rickshaw        | 64 | Ring              |  |