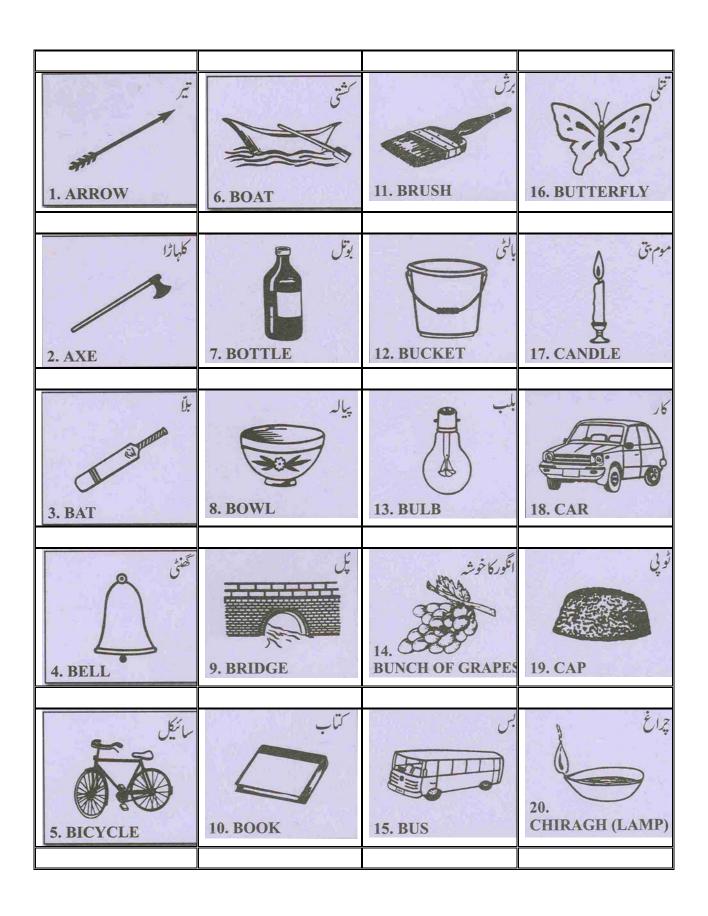

| 1  | Arrow           | 2  | Axe               |  |
|----|-----------------|----|-------------------|--|
| 3  | Bat             | 4  | Ball              |  |
| 5  | Bicycle         | 6  | Boat              |  |
| 7  | Bottle          | 8  | Bowl              |  |
| 9  | Bridge          | 10 | Book              |  |
| 11 | Brush           | 12 | Bucket            |  |
| 13 | Bulb            | 14 | Bunch of Grapes   |  |
| 15 | Bus             | 16 | Butterfly         |  |
| 17 | Candle          | 18 | Car               |  |
| 19 | Сар             | 20 | Chiragh (Lamp)    |  |
| 21 | Chair           | 22 | Charpai           |  |
| 23 | Clock           | 24 | Coat              |  |
| 25 | Comb            | 26 | Cow               |  |
| 27 | Cup & Saucer    | 28 | Dove              |  |
| 29 | Elephant        | 30 | Fan               |  |
| 31 | Fist            | 32 | Fish              |  |
| 33 | Flower vase     | 34 | Foot ball         |  |
| 35 | Fountain        | 36 | Garland           |  |
| 37 | Ghulail         | 38 | Gun               |  |
| 39 | Hand pump       | 40 | Hammer            |  |
| 41 | Helicopter      | 42 | Horse             |  |
| 43 | Hukkah          | 44 | Inkpot with pen   |  |
| 45 | Iron            | 46 | Jug               |  |
| 47 | Kite            | 48 | Knife             |  |
| 49 | Trowel (Krandi) | 50 | Ladder            |  |
| 51 | Lantern         | 52 | Letter box        |  |
| 53 | Lock            | 54 | Lota              |  |
| 55 | Loudspeaker     | 56 | Mountain          |  |
| 57 | Persian wheel   | 58 | Peshawari chappal |  |
| 59 | Pitcher         | 60 | Planner           |  |
| 61 | Racket          | 62 | Railway engine    |  |
| 63 | Rickshaw        | 64 | Ring              |  |