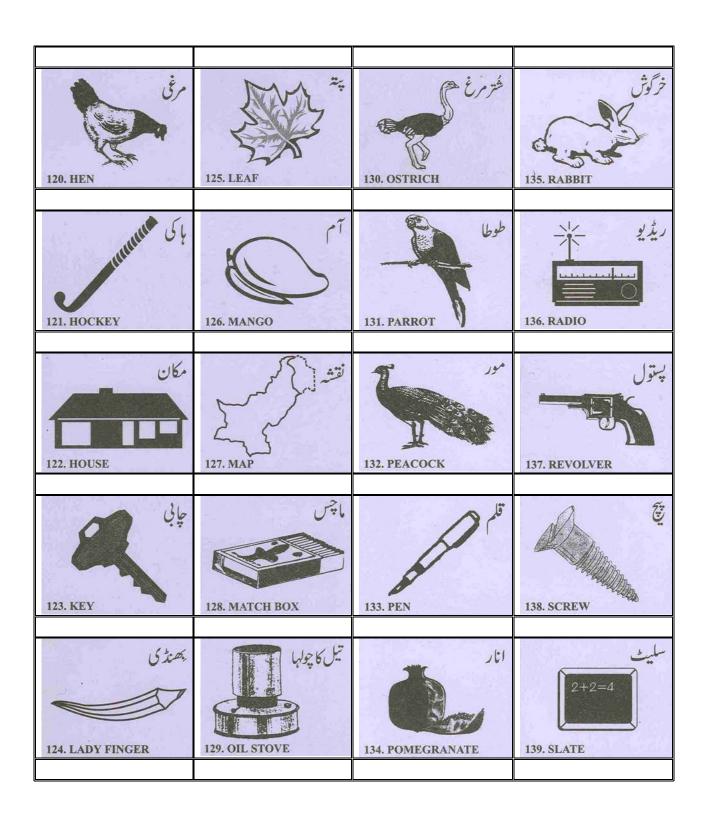

| 65  | Roller of wood | 66   | Rose           |  |
|-----|----------------|------|----------------|--|
| 67  | Scissors       | 68   | Scooter        |  |
| 69  | Sweing machine | 69-A | Sickle         |  |
| 70  | spade          | 71   | Saw            |  |
| 72  | Spectacles     | 73   | Spinning wheel |  |
| 74  | Suitcase       | 75   | Stage          |  |
| 76  | Tumbler        | 77   | Table          |  |
| 78  | Table lamp     | 79   | Takhti         |  |
| 80  | Тар            | 81   | Teapot         |  |
| 82  | Telephone      | 83   | Television     |  |
| 84  | Tiger          | 85   | Tonga          |  |
| 86  | Tongs          | 87   | Tractor        |  |
| 88  | Tree           | 89   | Truck          |  |
| 90  | Turban         | 91   | Umbrella       |  |
| 92  | Well           | 93   | Wheel          |  |
| 94  | Whistle        | 95   | Writst watch   |  |
| 96  | Waist coat     | 97   | Aero plane     |  |
| 98  | Almirah        | 99   | Apple          |  |
| 100 | Banana         | 101  | Basket         |  |
| 102 | Bed            | 103  | Blackboard     |  |
| 104 | Buck           | 105  | Bullock cart   |  |
| 106 | Camel          | 107  | Cat            |  |
| 108 | Corn           | 109  | Cresent        |  |
| 110 | Crown          | 111  | Door           |  |
| 112 | Drum           | 113  | Duck           |  |
| 114 | Eagle          | 115  | Egg            |  |
| 116 | Flower pot     | 117  | Goat           |  |
| 118 | Gramophone     | 119  | Hanger         |  |
| 120 | Hen            | 121  | Hockey         |  |
| 122 | House          | 123  | Key            |  |
| 124 | Lady finger    | 125  | Leaf           |  |
| 126 | Mango          | 127  | Мар            |  |
| 128 | Match stick    | 129  | Oil stove      |  |
| 130 | Ostrich        | 131  | Parrot         |  |
| 132 | Peacock        | 133  | Pen            |  |
| 134 | Pomegranate    | 135  | Rabbit         |  |
| 136 | Radio          | 137  | Revolver       |  |
| 138 | Screw          | 139  | Slate          |  |
| 140 | Sparrow        | 141  | Star           |  |
| 142 | Torch          | 143  | Tower          |  |
| 144 | Typewriter     | 145  | Water cooler   |  |
| 146 | Wrench         |      |                |  |